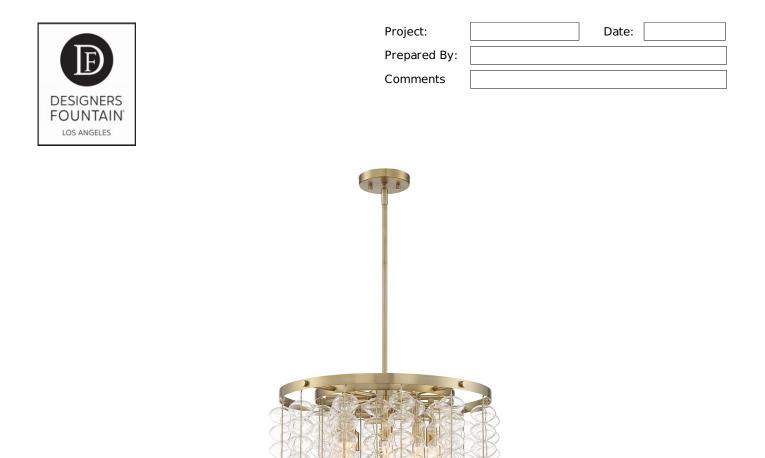

| Description                                                                                                         | Dimensions                                                      |
|---------------------------------------------------------------------------------------------------------------------|-----------------------------------------------------------------|
| Model: D208C-8CH-BG<br>Collection: Villa Rose<br>Finish: Brushed Gold                                               | Width: 22.5"<br>Height: 14.75"                                  |
| Accents: Clear and Smoked Glass                                                                                     |                                                                 |
| Lamping                                                                                                             | Installation                                                    |
| <ul> <li>8 Bulb(s), Medium Based Socket</li> <li>60 Watts Max Each</li> <li>Twist LED, CFL, Incandescent</li> </ul> | (2) 6" and (2) 12" Rods included for adjustable hanging length. |
| <ul> <li>Bulb(s) Not Included</li> </ul>                                                                            | Suitable for sloped ceilings                                    |