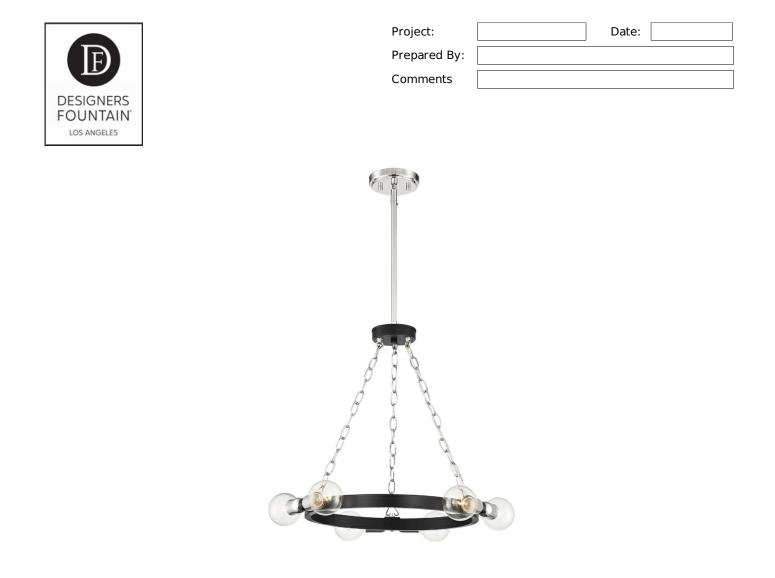

| Description                             |                                                                                                                     | Dimensions                                                      |
|-----------------------------------------|---------------------------------------------------------------------------------------------------------------------|-----------------------------------------------------------------|
| Model: 934<br>Collection<br>Finish: Bla | : Huxton                                                                                                            | Width: 21"<br>Height: 19.25"                                    |
| Lamping                                 |                                                                                                                     | Installation                                                    |
|                                         | <ul> <li>6 Bulb(s), Medium Based Socket</li> <li>60 Watts Max Each</li> <li>Twist LED, CFL, Incandescent</li> </ul> | (2) 6" and (2) 12" Rods included for adjustable hanging length. |
|                                         | • Bulb(s) Not Included                                                                                              | Suitable for sloped ceilings                                    |