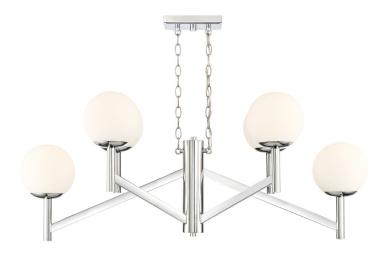

Project: Date: Date: Comments

| Description                                                                                                                                       | Dimensions                                                     |
|---------------------------------------------------------------------------------------------------------------------------------------------------|----------------------------------------------------------------|
| Model: 95138-CH<br>Collection: Kelvin<br>Finish: Chrome<br>Shade: Etched Opal Glass                                                               | Width: 42"<br>Height: 15.75"                                   |
| Lamping                                                                                                                                           | Installation                                                   |
| <ul> <li>6 Bulb(s), Medium Based Socket</li> <li>60 Watts Max Each</li> <li>Twist LED, CFL, Incandescent</li> <li>Bulb(s) Not Included</li> </ul> | (2) 3' Chain, 10' Wire included for adjustable hanging length. |