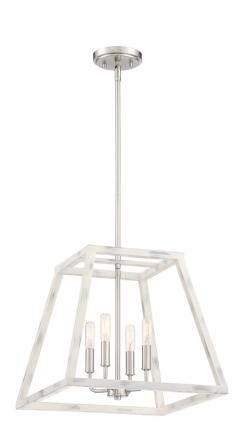

| Description                                                                                                             | Dimensions                                                      |
|-------------------------------------------------------------------------------------------------------------------------|-----------------------------------------------------------------|
| Model: 94954-CWW<br>Collection: Rhode<br>Finish: Coastal Weathered White<br>Accents: Satin Platinum                     | Width: 16"<br>Height: 15.5"                                     |
|                                                                                                                         |                                                                 |
| Lamping                                                                                                                 | Installation                                                    |
| <ul> <li>4 Bulb(s), Candelabra Based Socket</li> <li>60 Watts Max Each</li> <li>Twist LED, CFL, Incandescent</li> </ul> | (2) 6" and (2) 12" Rods included for adjustable hanging length. |
| Bulb(s) Not Included                                                                                                    | Suitable for sloped ceilings                                    |