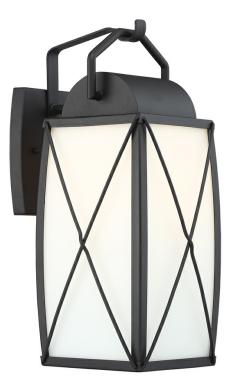

| Project:     | Date: |
|--------------|-------|
| Prepared By: |       |
| Comments     |       |

| Description                                                                              | Dimensions                                      |
|------------------------------------------------------------------------------------------|-------------------------------------------------|
| Model: 94692-BK<br>Collection: Fairlington<br>Finish: Black<br>Shade: Etched White Glass | Width: 7.5"<br>Height: 16.5"<br>Extension: 9.5" |
| Lamping                                                                                  | Installation                                    |

- 1 Bulb(s), Medium Based Socket 60 Watts Max Each
- Twist LED, CFL, Incandescent
- Bulb(s) Not Included

Backplate (W x H) 4.75" x 6.25"

Suitable for Wet locations