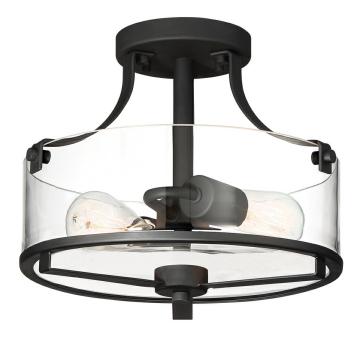

| Project:     | Date: |
|--------------|-------|
| Prepared By: |       |
| Comments     |       |

| Description                                          |                                                                                                                                                   | Dimensions                                          |
|------------------------------------------------------|---------------------------------------------------------------------------------------------------------------------------------------------------|-----------------------------------------------------|
| Model: 93<br>Collection<br>Finish: Bla<br>Shade: Cle | : Jedrek<br>ck                                                                                                                                    | Width: 12.5"<br>Height: 10.25"                      |
| Lamping                                              | <ul> <li>2 Bulb(s), Medium Based Socket</li> <li>60 Watts Max Each</li> <li>Twist LED, CFL, Incandescent</li> <li>Bulb(s) Not Included</li> </ul> | Installation<br>Mounts to J-Box, hardware included. |