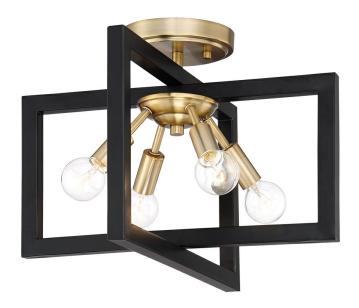

| Project:     | Date: |
|--------------|-------|
| Prepared By: |       |
| Comments     |       |

| Descriptio                                            | on                                                                                                                                                    | Dimensions                                          |
|-------------------------------------------------------|-------------------------------------------------------------------------------------------------------------------------------------------------------|-----------------------------------------------------|
| Model: 928<br>Collection<br>Finish: Age<br>Accents: B | : Xander<br>ed Warm Brass                                                                                                                             | Width: 14.75"<br>Height: 10.75"                     |
| Lamping                                               | <ul> <li>4 Bulb(s), Candelabra Based Socket</li> <li>60 Watts Max Each</li> <li>Twist LED, CFL, Incandescent</li> <li>Bulb(s) Not Included</li> </ul> | Installation<br>Mounts to J-Box, hardware included. |