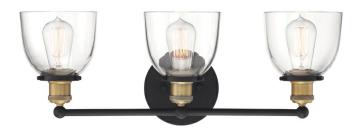

| Project:     | Date: |
|--------------|-------|
| Prepared By: |       |
| Comments     |       |

| Description            |                                                                              | Dimensions                                |  |
|------------------------|------------------------------------------------------------------------------|-------------------------------------------|--|
| Model: 92603-VB        |                                                                              | Width: 24"                                |  |
| Collection: Bryson     |                                                                              | Height: 9"                                |  |
| Finish: Vintage Bronze |                                                                              | Extension: 8.5"                           |  |
| Shade: Clea            | ar Glass                                                                     |                                           |  |
| Accents: Ol            | d Satin Brass                                                                |                                           |  |
|                        |                                                                              |                                           |  |
| Lamping                |                                                                              | Installation                              |  |
| Lamping                | <ul><li> 3 Bulb(s), Medium Based Socket</li><li> 60 Watts Max Each</li></ul> | Installation<br>Backplate (W x H) 6" Dia. |  |
| Lamping                |                                                                              |                                           |  |