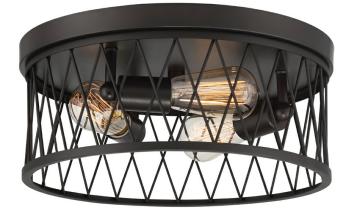

| Project:     | Date: |  |
|--------------|-------|--|
| Prepared By: |       |  |
| Comments     |       |  |

| Description                                                                    | Dimensions                          |  |
|--------------------------------------------------------------------------------|-------------------------------------|--|
| Model: 91123-VB                                                                | Width: 14.5"                        |  |
| Collection: Arris                                                              | Height: 6.25"                       |  |
| Finish: Bronze                                                                 |                                     |  |
|                                                                                |                                     |  |
|                                                                                |                                     |  |
|                                                                                |                                     |  |
| Lamping                                                                        | Installation                        |  |
| <ul> <li>3 Bulb(s), Medium Based Socket</li> <li>60 Watts Max Each</li> </ul>  | Mounts to J-Box, hardware included. |  |
| <ul> <li>Twist LED, CFL, Incandescent</li> <li>Bulb(s) Not Included</li> </ul> | Suitable for DAMP locations         |  |
|                                                                                |                                     |  |
|                                                                                |                                     |  |