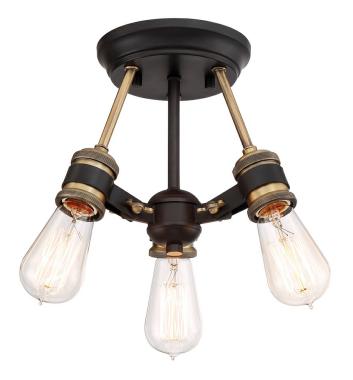

| Project:     | Date: |
|--------------|-------|
| Prepared By: |       |
| Comments     |       |

| Description                                                                                                                                   | Dimensions                          |
|-----------------------------------------------------------------------------------------------------------------------------------------------|-------------------------------------|
| Model: 91011-VB<br>Collection: Miles<br>Finish: Bronze<br>Accents: Old Satin Brass                                                            | Width: 13"<br>Height: 11"           |
| Lamping                                                                                                                                       | Installation                        |
| <ul> <li>3 Bulb(s), Medium Based Socket</li> <li>60 Watts Max Each</li> <li>Twist LED, CFL, Incandescent</li> <li>Bulb(s) Included</li> </ul> | Mounts to J-Box, hardware included. |