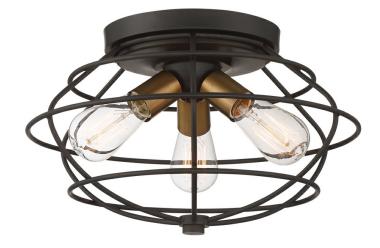

| Project:     | Date: |
|--------------|-------|
| Prepared By: |       |
| Comments     |       |

| Description     |                                                    | Dimensions                          |
|-----------------|----------------------------------------------------|-------------------------------------|
| Model: 1260-VB  |                                                    | Width: 15"                          |
| Collection: Jax |                                                    | Height: 9"                          |
| Finish: Bro     | nze                                                |                                     |
|                 |                                                    |                                     |
|                 |                                                    |                                     |
|                 |                                                    |                                     |
|                 |                                                    |                                     |
| Lamping         |                                                    | Installation                        |
| Ŵ               | <ul> <li>3 Bulb(s), Medium Based Socket</li> </ul> | Mounts to J-Box, hardware included. |
|                 | • 60 Watts Max Each                                |                                     |
|                 | <ul> <li>Twist LED, CFL, Incandescent</li> </ul>   | Suitable for DAMP locations         |
| Ŭ,              | <ul> <li>Bulb(s) Not Included</li> </ul>           |                                     |
|                 |                                                    |                                     |
|                 |                                                    |                                     |
|                 |                                                    |                                     |