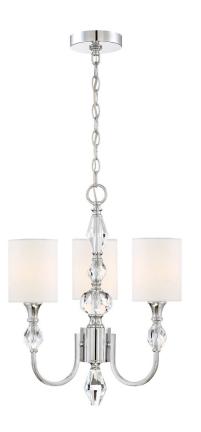

| Project:     | Date: |  |
|--------------|-------|--|
| Prepared By: |       |  |
| Comments     |       |  |

| Description                                                                                                             | Dimensions                                                 |  |
|-------------------------------------------------------------------------------------------------------------------------|------------------------------------------------------------|--|
| Model: 89983-CH                                                                                                         | Width: 16.75"                                              |  |
| Collection: Evi                                                                                                         | Height: 20.25"                                             |  |
| Finish: Chrome                                                                                                          |                                                            |  |
| Shade: White Linen                                                                                                      |                                                            |  |
| Accents: Clear Faceted Crystal                                                                                          |                                                            |  |
|                                                                                                                         |                                                            |  |
|                                                                                                                         |                                                            |  |
| Lamping                                                                                                                 | Installation                                               |  |
| <ul> <li>3 Bulb(s), Candelabra Based Socket</li> <li>60 Watts Max Each</li> <li>Twist LED, CFL, Incandescent</li> </ul> | 3' Chain, 10' Wire included for adjustable hanging length. |  |
| Bulb(s) Not Included                                                                                                    | Suitable for sloped ceilings                               |  |
|                                                                                                                         |                                                            |  |