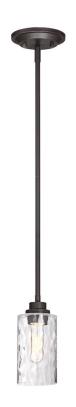

| Project:     | Date: |  |
|--------------|-------|--|
| Prepared By: |       |  |
| Comments     |       |  |

| Description                                        | Dimensions                                      |  |
|----------------------------------------------------|-------------------------------------------------|--|
| Model: 87130-OEB                                   | Width: 4"                                       |  |
| Collection: Gramercy Park                          | Height: 8"                                      |  |
| Finish: Old English Bronze                         |                                                 |  |
| Shade: Blown Hammered Glass                        |                                                 |  |
|                                                    |                                                 |  |
|                                                    |                                                 |  |
|                                                    |                                                 |  |
| Lamping                                            | Installation                                    |  |
| <ul> <li>1 Bulb(s), Medium Based Socket</li> </ul> | (2) 6" and (2) 12" Rods included for adjustable |  |
| 60 Watts Max Each                                  | hanging length.                                 |  |
| • Twist LED, CFL, Incandescent                     |                                                 |  |
| Bulb(s) Not Included                               | Suitable for sloped ceilings                    |  |
|                                                    |                                                 |  |
|                                                    |                                                 |  |