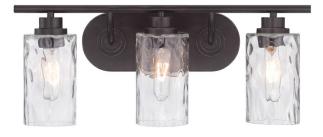

| Project:     | Date: |
|--------------|-------|
| Prepared By: |       |
| Comments     |       |

| Description                                                                                                                                       | Dimensions                                                  |
|---------------------------------------------------------------------------------------------------------------------------------------------------|-------------------------------------------------------------|
| Model: 87103-OEB<br>Collection: Gramercy Park<br>Finish: Old English Bronze<br>Shade: Blown Hammered Glass                                        | Width: 22"<br>Height: 9"<br>Extension: 6"                   |
| Lamping                                                                                                                                           | Installation                                                |
| <ul> <li>3 Bulb(s), Medium Based Socket</li> <li>60 Watts Max Each</li> <li>Twist LED, CFL, Incandescent</li> <li>Bulb(s) Not Included</li> </ul> | Backplate (W x H) 12" x 4.5"<br>Suitable for DAMP locations |