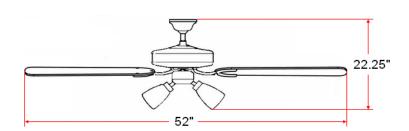

#### **Dimensions**

## **Specifications**

Material Construction: Steel

Motor Size: 153mm x 12mm

Diameter: 52"

**Downrod:** 3/4" dia. X 6" and 18" long downrods included

Mounting: Tri-mount adaptable (downrod,

close-to-ceiling & vaulted ceiling)