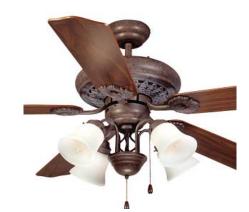

# **PAVILION Downrod Fan**

## **Specifications**

Material Construction: Steel

Motor Size: 153mm x 12mm

Diameter: 52"

**Downrod:** 3/4" dia. X 6" and 18" long downrods included

Mounting: Tri-mount adaptable (downrod,

close-to-ceiling & vaulted ceiling)

Blade Details: 5 blades; 10.5° pitch; reversible

Blade Color: Reversible: Walnut/Beechwood

**Speed Control:** 3 speed pull chain control

**Voltage:** 120V **Weight:** 18.7 lbs.

Light Kit - Lens Frosted Opal Glass

**Light Kit - Lamp Info** 4 x 40W, candelabra-based incandescent lamps

Airflow at High Speed: 4950 CFM
Electricity Usage: 50 Watts
Airflow Efficiency: 99 CFM/W
RPMs (High/Med/Low): 155/105/65

#### **Order Codes**

Weathered Brass 153817

Type:

Job:

Order Code:

Approvals:

Design House reserves the right to make changes in materials, specifications & models at any time. Design House also reserves the right to discontinue product without notice or obligation.