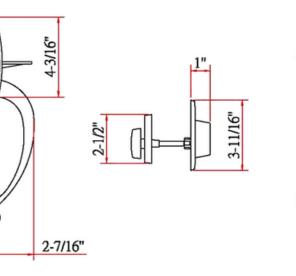

### Dimensions

| 2-3/8"~2-3/4" | o () 0 1 =<br>2-1/4"            |
|---------------|---------------------------------|
| 2-3/8"~2-3/4" | 0 ⊙ 0 <sup>1</sup> ".<br>2-1/4" |