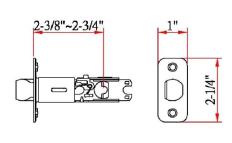

## **SPECIFICATIONS**

REKEYABLE?:

MATERIAL CONSTRUCTION:BrassKEYWAY:N/ALOCK FUNCTION:PassageREMOVABLE CORE:No

DEADBOLT FUNCTION:N/ALATCH FACEPLATE I:Round CornerEXTERIOR MAX PROJECTION:1.88"LATCH BACKSET:Adj; 2-3/8" - 2-3/4"INTERIOR MAX PROJECTION:1.88"LATCH TYPE:2 Way (fixed faceplate)