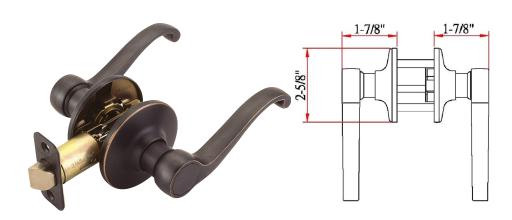

## **SPECIFICATIONS**

REKEYABLE?:

MATERIAL CONSTRUCTION:BrassKEYWAY:N/ALOCK FUNCTION:PassageREMOVABLE CORE:No

DEADBOLT FUNCTION:N/ALATCH FACEPLATE I:Round CornerEXTERIOR MAX PROJECTION:1.88"LATCH BACKSET:Adj; 2-3/8" - 2-3/4"INTERIOR MAX PROJECTION:1.88"LATCH TYPE:2 Way (fixed faceplate)

LATCHBOLT THROW DISTANCE: 0.5" KOB VS. LEVER: Lever N/A N/A KNOB DIMENSIONS: # PINS IN CYLINDER: LEVER LENGTH: ANTI-BUMP PIN INSTALLED: N/A 3.56" 2.63" H × 2.63" W × 2.63" D # KEYS INCLUDED: N/A **ROSE DIMENSIONS:** 

ROSETTE / ESCUTCHEON SHAPE: Round SPINDLE TYPE: Half-Moon

CROSS BORE: 2.13" MOUNTING HARDWARE INCLUDED: Yes

EDGE BORE: I" TOOLS NEEDED FOR INSTALLATION: Phillips Screwdriver

**HANDING:** Reversible **ASSEMBLED WEIGHT:** 1.55 lbs.