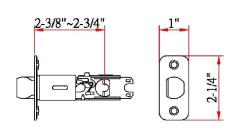

## **SPECIFICATIONS**

REKEYABLE?:

MATERIAL CONSTRUCTION:BrassKEYWAY:N/ALOCK FUNCTION:PassageREMOVABLE CORE:No

DEADBOLT FUNCTION:N/ALATCH FACEPLATE I:Round CornerEXTERIOR MAX PROJECTION:1.88"LATCH BACKSET:Adj; 2-3/8" - 2-3/4"INTERIOR MAX PROJECTION:1.88"LATCH TYPE:2 Way (fixed faceplate)

ROSETTE / ESCUTCHEON SHAPE: Round SPINDLETYPE: Half-Moon

CROSS BORE: 2.13" MOUNTING HARDWARE INCLUDED: Yes

EDGE BORE: I" TOOLS NEEDED FOR INSTALLATION: Phillips Screwdriver

**HANDING:** Reversible **ASSEMBLED WEIGHT:** 1.55 lbs.