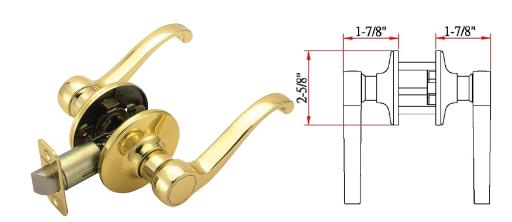

## **SPECIFICATIONS**

REKEYABLE?:

MATERIAL CONSTRUCTION:BrassKEYWAY:N/ALOCK FUNCTION:PassageREMOVABLE CORE:No

DEADBOLT FUNCTION:N/ALATCH FACEPLATE I:Round CornerEXTERIOR MAX PROJECTION:1.88"LATCH BACKSET:Adj; 2-3/8" - 2-3/4"INTERIOR MAX PROJECTION:1.88"LATCH TYPE:2 Way (fixed faceplate)

0.5" KOB VS. LEVER: LATCHBOLT THROW DISTANCE: Lever N/A N/A KNOB DIMENSIONS: # PINS IN CYLINDER: LEVER LENGTH: ANTI-BUMP PIN INSTALLED: N/A 3.56" 2.63" H × 2.63" W × 2.63" D # KEYS INCLUDED: N/A **ROSE DIMENSIONS:** 

ROSETTE / ESCUTCHEON SHAPE: Round SPINDLETYPE: Half-Moon

CROSS BORE: 2.13" MOUNTING HARDWARE INCLUDED: Yes

EDGE BORE: I" TOOLS NEEDED FOR INSTALLATION: Phillips Screwdriver

**HANDING:** Reversible **ASSEMBLED WEIGHT:** 1.55 lbs.