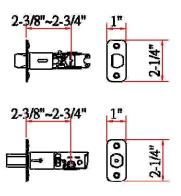

### **Specifications**

| Latch Type     | 2-Way Latch                                                                |
|----------------|----------------------------------------------------------------------------|
| Door Prep      | Cross bore 2-1/8" dia (54mm). Edge bore 1" dia (25mm)                      |
| Backset        | Adjustable to 2-3/8" or 2-3/4"                                             |
| Door Thickness | 1-3/8" - 1-3/4" door standard                                              |
| Cylinder       | 5-pin High Security - removable core                                       |
| Faceplate      | 1" x 2-1/4" radius corner. (square corner & 6W or drive-in also available) |
| Strike         | Standard radius corner . Other options available.                          |
| Latch Bolt     | (Full 1/2" throw Handleset),<br>(Full 1" throw Deadbolt). Nickel plated.   |
| Door Handing   | Non-handed. Reversible for Left or Right hand doors.                       |
| Keyway         | KW1                                                                        |