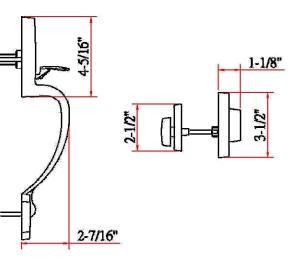

2-3/8" or 2-3/4"                                             |
| Door Thickness | 1-3/8" - 1-3/4" door standard                                              |
| Cylinder       | 5-pin High Security - removable core                                       |
| Faceplate      | 1" x 2-1/4" radius corner. (square corner & 6W or drive-in also available) |
| Strike         | Standard radius corner . Other options available.                          |
| Latch Bolt     | (Full 1/2" throw Handleset),<br>(Full 1" throw Deadbolt). Nickel plated.   |
| Door Handing   | Non-handed. Reversible for Left or Right hand doors.                       |
| Keyway         | KW1                                                                        |

KD - keyed different

1-7/8

Keyed Alike

# Dimensions

2-5/8"





## Warranty & Compliances

| <b>_</b>  | •                                           |                |
|-----------|---------------------------------------------|----------------|
| Warranty  | Limited Lifetime Mechanical / 5 year Finish |                |
| ANSI/BHMA | Meets ANSI Grade 3 specification            | GRADE 3 HERING |
| ADA       | N/A                                         |                |
| UL        | N/A                                         |                |

### Order Codes

| View Pack                 | 2W     |           |
|---------------------------|--------|-----------|
| Satin Nickel (US15)       | 753772 | TRUMMATCH |
| Polished Brass (US3)      | 753764 | TRU       |
| Oil Rubbed Bronze (US10B) | 753806 | TRU       |
| PVD Brass                 | 7537