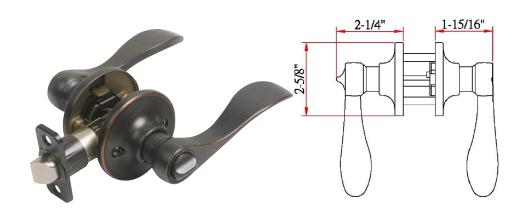

## **SPECIFICATIONS**

REKEYABLE?:

MATERIAL CONSTRUCTION:BrassKEYWAY:N/ALOCK FUNCTION:PrivacyREMOVABLE CORE:No

DEADBOLT FUNCTION:N/ALATCH FACEPLATE I:Universal (Drive In)EXTERIOR MAX PROJECTION:2.25"LATCH BACKSET:Adj; 2-3/8" - 2-3/4"

INTERIOR MAX PROJECTION: 2.25" LATCH TYPE: 6 Way / Universal / Drive-in

0.5" KOB VS. LEVER: LATCHBOLT THROW DISTANCE: Lever N/A N/A KNOB DIMENSIONS: # PINS IN CYLINDER: LEVER LENGTH: ANTI-BUMP PIN INSTALLED: 3.67" N/A 2.63" H × 2.63" W × 2.63" D # KEYS INCLUDED: N/A **ROSE DIMENSIONS:** 

ROSETTE / ESCUTCHEON SHAPE: Round SPINDLE TYPE: Half-Moon

CROSS BORE: 2.13" MOUNTING HARDWARE INCLUDED: Yes

EDGE BORE: I" TOOLS NEEDED FOR INSTALLATION: Phillips Screwdriver

**HANDING:** Reversible **ASSEMBLED WEIGHT:** 5.51 lbs.