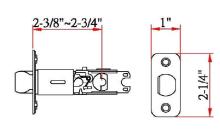

## **SPECIFICATIONS**

REKEYABLE?:

MATERIAL CONSTRUCTION:BrassKEYWAY:N/ALOCK FUNCTION:PrivacyREMOVABLE CORE:No

DEADBOLT FUNCTION:N/ALATCH FACEPLATE I:Universal (Drive In)EXTERIOR MAX PROJECTION:2.25"LATCH BACKSET:Adj; 2-3/8" - 2-3/4"

ROSETTE / ESCUTCHEON SHAPE: Round SPINDLE TYPE: Half-Moon

CROSS BORE: 2.13" MOUNTING HARDWARE INCLUDED: Yes

EDGE BORE: I" TOOLS NEEDED FOR INSTALLATION: Phillips Screwdriver

**HANDING:** Reversible **ASSEMBLED WEIGHT:** 5.51 lbs.