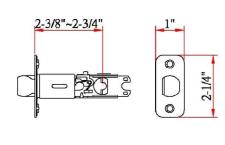

## **SPECIFICATIONS**

REKEYABLE?:

MATERIAL CONSTRUCTION: **KEYWAY:** N/A Brass LOCK FUNCTION: **REMOVABLE CORE:** Nο Passage

LATCH FACEPLATE 1: **DEADBOLT FUNCTION:** N/A Universal (Drive In) Adj; 2-3/8" - 2-3/4" LATCH BACKSET: **EXTERIOR MAX PROJECTION:** 1.88"

INTERIOR MAX PROJECTION: 1.88" LATCH TYPE: 6 Way / Universal / Drive-in

LATCHBOLT THROW DISTANCE: KOB VS. LEVER: Lever N/A KNOB DIMENSIONS: # PINS IN CYLINDER: LEVER LENGTH: ANTI-BUMP PIN INSTALLED: 3.56"

2.63" H × 2.63" W × 2.63" D # KEYS INCLUDED: N/A **ROSE DIMENSIONS:** 

SPINDLE TYPE: Half-Moon ROSETTE / ESCUTCHEON SHAPE: Round MOUNTING HARDWARE INCLUDED: Yes **CROSS BORE:** 2.13" **EDGE BORE:** 

TOOLS NEEDED FOR INSTALLATION: Phillips Screwdriver