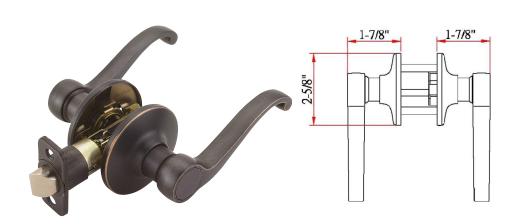

## **SPECIFICATIONS**

REKEYABLE?:

MATERIAL CONSTRUCTION: **KEYWAY:** N/A Brass LOCK FUNCTION: **REMOVABLE CORE:** Nο Passage

LATCH FACEPLATE 1: **DEADBOLT FUNCTION:** N/A Universal (Drive In) Adj; 2-3/8" - 2-3/4" LATCH BACKSET: **EXTERIOR MAX PROJECTION:** 1.88"

INTERIOR MAX PROJECTION: 1.88" LATCH TYPE: 6 Way / Universal / Drive-in

LATCHBOLT THROW DISTANCE: KOB VS. LEVER: Lever N/A KNOB DIMENSIONS: # PINS IN CYLINDER: LEVER LENGTH: ANTI-BUMP PIN INSTALLED: 3.56"

2.63" H × 2.63" W × 2.63" D # KEYS INCLUDED: N/A **ROSE DIMENSIONS:** 

SPINDLE TYPE: Half-Moon ROSETTE / ESCUTCHEON SHAPE: Round MOUNTING HARDWARE INCLUDED: Yes **CROSS BORE:** 2.13" **EDGE BORE:** 

TOOLS NEEDED FOR INSTALLATION: Phillips Screwdriver