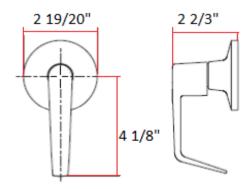

# **C-Series Dummy Lever**



#### **Specifications**

Latch Type Door Prep

**Backset** 

Door Thickness 1-3

1-3/8" - 1-3/4" door standard

Cylinder Faceplate Strike Bolt

**Door Handing** 

Non-handed. Reversible for Left or Right hand doors.

Keyway Keyed Alike



### **Dimensions**



## Warranty & Compliances

Warranty Limited Lifetime Mechanical / 5 year Finish

ANSI/BHMA ANSI Grade 2 Certified
ADA ADA Compliant (4.13.9)

**UL** Listed for use on fire doors (up to 3 hours)







### **Order Codes**

**Box Pack** 

Brushed Bronze 701961 Satin Chrome 701888

TRUE MATCH

Type: Job:

Order Code: Approvals:

Design House reserves the right to make changes in materials, specifications & models at any time. Design House also reserves the right to discontinue product without notice or obligation.