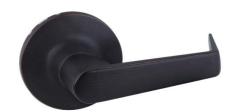

# **C-Series Dummy Lever**

#### **Specifications**

Latch Type Door Prep

**Backset** 

Door Thickness 1-3

1-3/8" - 1-3/4" door standard

Cylinder Faceplate Strike Bolt

**Door Handing** 

Non-handed. Reversible for Left or Right hand doors.