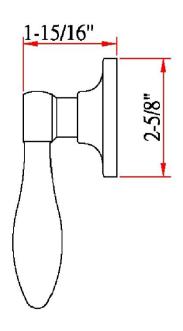

## **SPECIFICATIONS**

**KEYWAY:** MATERIAL CONSTRUCTION: Brass LOCK FUNCTION: Dummy **DEADBOLT FUNCTION:** N/A **EXTERIOR MAX PROJECTION:** 1.94" INTERIOR MAX PROJECTION: 1.94" LATCH TYPE: KOB VS. LEVER: Lever KNOB DIMENSIONS: N/A LEVER LENGTH: 3.67" 2.63" H × 2.63" W × 2.63" D **ROSE DIMENSIONS:** ROSETTE / ESCUTCHEON SHAPE: Round **CROSS BORE:** 2.13" **EDGE BORE:** 1" TOOLS NEEDED FOR INSTALLATION: Phillips Screwdriver Reversible HANDING: No REKEYABLE?: