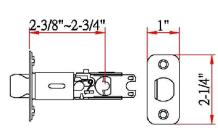

## **SPECIFICATIONS**

REKEYABLE?:

**KEYWAY:** N/A MATERIAL CONSTRUCTION: Brass LOCK FUNCTION: **REMOVABLE CORE:** Nο Passage

LATCH FACEPLATE 1: Round Corner **DEADBOLT FUNCTION:** N/A Adj; 2-3/8" - 2-3/4" LATCH BACKSET: **EXTERIOR MAX PROJECTION:** 1.94" INTERIOR MAX PROJECTION: 1.94" LATCH TYPE: 2 Way (fixed faceplate)

SPINDLE TYPE: Half-Moon ROSETTE / ESCUTCHEON SHAPE: Round

MOUNTING HARDWARE INCLUDED: Yes **CROSS BORE:** 2.13"

**EDGE BORE:** 1" TOOLS NEEDED FOR INSTALLATION: Phillips Screwdriver

1.55 lbs. Reversible ASSEMBLED WEIGHT: HANDING: No