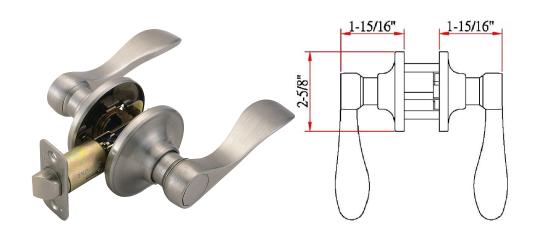

## **SPECIFICATIONS**

REKEYABLE?:

**KEYWAY:** N/A MATERIAL CONSTRUCTION: Brass LOCK FUNCTION: **REMOVABLE CORE:** Nο Passage

LATCH FACEPLATE 1: Round Corner **DEADBOLT FUNCTION:** N/A Adj; 2-3/8" - 2-3/4" LATCH BACKSET: **EXTERIOR MAX PROJECTION:** 1.94" INTERIOR MAX PROJECTION: 1.94" LATCH TYPE: 2 Way (fixed faceplate)

0.5" KOB VS. LEVER: LATCHBOLT THROW DISTANCE: Lever N/A KNOB DIMENSIONS: N/A # PINS IN CYLINDER: LEVER LENGTH: ANTI-BUMP PIN INSTALLED: 3.67" N/A 2.63" H × 2.63" W × 2.63" D # KEYS INCLUDED: N/A **ROSE DIMENSIONS:** 

SPINDLE TYPE: Half-Moon ROSETTE / ESCUTCHEON SHAPE: Round

MOUNTING HARDWARE INCLUDED: Yes **CROSS BORE:** 2.13"

**EDGE BORE:** 1" TOOLS NEEDED FOR INSTALLATION: Phillips Screwdriver

1.55 lbs. Reversible ASSEMBLED WEIGHT: HANDING: No