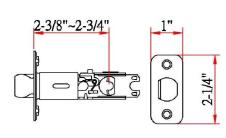

## **SPECIFICATIONS**

REKEYABLE?:

**KEYWAY:** N/A MATERIAL CONSTRUCTION: Brass LOCK FUNCTION: **REMOVABLE CORE:** Nο Passage

**DEADBOLT FUNCTION:** LATCH FACEPLATE 1: Round Corner N/A Adj; 2-3/8" - 2-3/4" LATCH BACKSET: **EXTERIOR MAX PROJECTION:** 1.94" INTERIOR MAX PROJECTION: 1.94" LATCH TYPE: 2 Way (fixed faceplate)

SPINDLE TYPE: Half-Moon ROSETTE / ESCUTCHEON SHAPE: Round

MOUNTING HARDWARE INCLUDED: Yes **CROSS BORE:** 2.13"

**EDGE BORE:** 1" TOOLS NEEDED FOR INSTALLATION: Phillips Screwdriver

Reversible ASSEMBLED WEIGHT: 1.6 lbs. HANDING: No