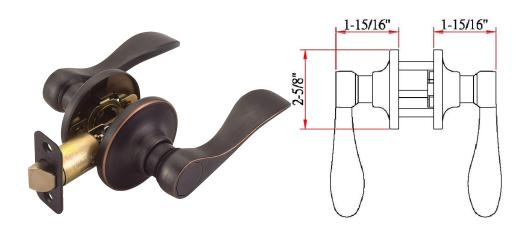

## **SPECIFICATIONS**

REKEYABLE?:

**KEYWAY:** N/A MATERIAL CONSTRUCTION: Brass LOCK FUNCTION: **REMOVABLE CORE:** Nο Passage

**DEADBOLT FUNCTION:** LATCH FACEPLATE 1: Round Corner N/A Adj; 2-3/8" - 2-3/4" LATCH BACKSET: **EXTERIOR MAX PROJECTION:** 1.94" INTERIOR MAX PROJECTION: 1.94" LATCH TYPE: 2 Way (fixed faceplate)

LATCHBOLT THROW DISTANCE: 0.5" KOB VS. LEVER: Lever N/A N/A KNOB DIMENSIONS: # PINS IN CYLINDER: LEVER LENGTH: ANTI-BUMP PIN INSTALLED: 3.67" N/A 2.63" H × 2.63" W × 2.63" D # KEYS INCLUDED: N/A **ROSE DIMENSIONS:** 

SPINDLE TYPE: Half-Moon ROSETTE / ESCUTCHEON SHAPE: Round

MOUNTING HARDWARE INCLUDED: Yes **CROSS BORE:** 2.13"

**EDGE BORE:** 1" TOOLS NEEDED FOR INSTALLATION: Phillips Screwdriver

Reversible ASSEMBLED WEIGHT: 1.6 lbs. HANDING: No