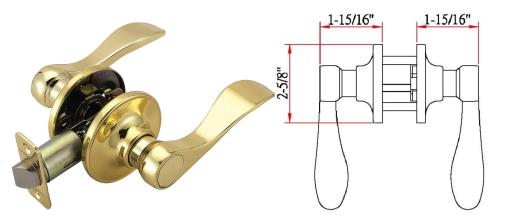

## **SPECIFICATIONS**

REKEYABLE?:

**KEYWAY:** N/A MATERIAL CONSTRUCTION: Brass LOCK FUNCTION: **REMOVABLE CORE:** Nο Passage

LATCH FACEPLATE 1: **DEADBOLT FUNCTION:** N/A Round Corner Adj; 2-3/8" - 2-3/4" LATCH BACKSET: **EXTERIOR MAX PROJECTION:** 1.94" INTERIOR MAX PROJECTION: 1.94" LATCH TYPE: 2 Way (fixed faceplate)

0.5" KOB VS. LEVER: LATCHBOLT THROW DISTANCE: Lever N/A KNOB DIMENSIONS: N/A # PINS IN CYLINDER: LEVER LENGTH: ANTI-BUMP PIN INSTALLED: 3.67" N/A 2.63" H × 2.63" W × 2.63" D # KEYS INCLUDED: N/A **ROSE DIMENSIONS:** 

SPINDLE TYPE: Half-Moon ROSETTE / ESCUTCHEON SHAPE: Round

MOUNTING HARDWARE INCLUDED: Yes **CROSS BORE:** 2.13"

**EDGE BORE:** 1" TOOLS NEEDED FOR INSTALLATION: Phillips Screwdriver

Reversible ASSEMBLED WEIGHT: 1.6 lbs. HANDING: