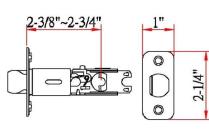

## **SPECIFICATIONS**

REKEYABLE?:

**KEYWAY:** N/A MATERIAL CONSTRUCTION: Brass LOCK FUNCTION: **REMOVABLE CORE:** Nο Passage

LATCH FACEPLATE 1: **DEADBOLT FUNCTION:** N/A Round Corner Adj; 2-3/8" - 2-3/4" LATCH BACKSET: **EXTERIOR MAX PROJECTION:** 1.94" INTERIOR MAX PROJECTION: 1.94" LATCH TYPE: 2 Way (fixed faceplate)

SPINDLE TYPE: Half-Moon ROSETTE / ESCUTCHEON SHAPE: Round

MOUNTING HARDWARE INCLUDED: Yes **CROSS BORE:** 2.13"

**EDGE BORE:** 1" TOOLS NEEDED FOR INSTALLATION: Phillips Screwdriver

Reversible ASSEMBLED WEIGHT: 1.6 lbs. HANDING: