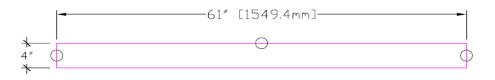

#### **Dimensions**

### **Order Codes & Finishes/Colors**

61"w x 22"d 553081

Type:

Job:

Order Code: Approvals:

Design House reserves the right to make changes in materials, specifications & models at any time. Design House also reserves the right to discontinue product without notice or obligation.