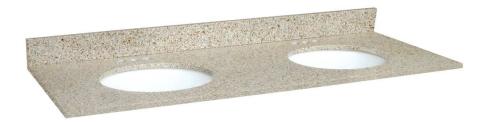

# **Golden Sand Granite Vanity Top - Double Bowl**

## **Specifications**

Material Content: Granite and vitreous china bowl

Back splash: included
Granite Color: Golden Sand

Faucet Holes: Pre-drilled 4" center mount

Accessory: Side splash sold separately