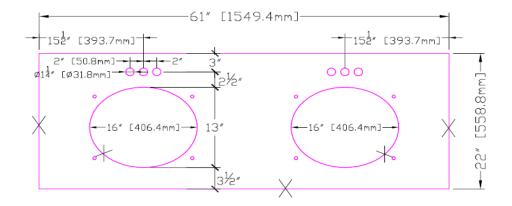

#### **Dimensions**

## **Specifications**

Material Content: Granite and vitreous china bowl

Back splash: included
Granite Color: Golden Sand

Faucet Holes: Pre-drilled 4" center mount

Accessory: Side splash sold separately

### **Order Codes & Finishes/Colors**

61"w x 22"d 553081

Type:

Job:

Order Code: Approvals:

Design House reserves the right to make changes in materials, specifications & models at any time. Design House also reserves the right to discontinue product without notice or obligation.