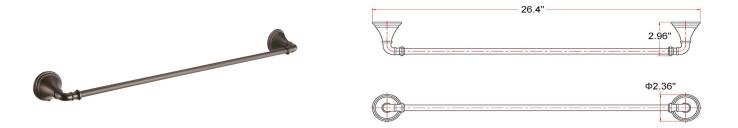

## **SPECIFICATIONS**

| MATERIAL CONSTRUCTION:         | Zinc                        |
|--------------------------------|-----------------------------|
| PVD FINISH:                    | No                          |
| ASSEMBLY REQUIRED:             | Yes                         |
| TOOLS NEEDED FOR INSTALLATION: | Screwdriver                 |
| ASSEMBLED DIMENSIONS:          | 2.96" H × 26.4" L × 2.36" D |
| ASSEMBLED WEIGHT:              | 1.14 lbs.                   |
| MIN. LENGTH:                   | N/A                         |
| MAX LENGTH:                    | N/A                         |
| SCREWS INCLUDED:               | Yes                         |
| DRYWALL ANCHORS INCLUDED:      | Yes                         |
| CENTER TO CENTER:              | N/A                         |
|                                |                             |
|                                |                             |