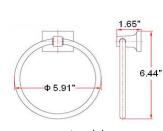

# **MILLBRIDGE Accessory Kit**



#### **Specifications**

Material Content Installation hardware Accessory zinc base & aluminum bar/aluminum ring/ plastic roll included 24" towel bar, tp holder, double robe hook & towel ring



## Dimensions



towel bar



toilet paper holder



double robe hook



towel ring

### **Warranty & Compliances**

Warranty

1 Year Limited Warranty

560854



## **Order Codes & Finishes/Colors**

Oil Rubbed Bronze (US10B)

TRUCOMATCH

Type: Job: Order Code: Approvals:

Design House reserves the right to make changes in materials, specifications & models at any time. Design House also reserves the right to discontinue product without notice or obligation.