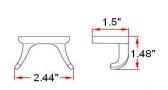

# **MILLBRIDGE Accessory Kit**



#### **Specifications**

Material Content Installation hardware Accessory zinc base & aluminum bar/aluminum ring/ plastic roll included 24" towel bar, tp holder, double robe hook & towel ring



## Dimensions



towel bar



toilet paper holder



double robe hook



towel ring

### **Warranty & Compliances**

Warranty

1 Year Limited Warranty

560854



## **Order Codes & Finishes/Colors**

Oil Rubbed Bronze (US10B)

TRUCOMATCH

Type: Job: Order Code: Approvals:

Design House reserves the right to make changes in materials, specifications & models at any time. Design House also reserves the right to discontinue product without notice or obligation.