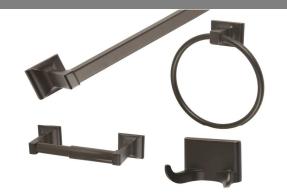

# **MILLBRIDGE Accessory Kit**

#### **Specifications**

Material Content Installation hardware Accessory zinc base & aluminum bar/aluminum ring/ plastic roll included 24" towel bar, tp holder, double robe hook & towel ring