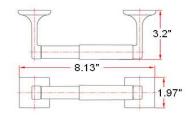

# **MILLBRIDGE Accessory Kit**



#### **Specifications**

Material Content Installation hardware Accessory zinc base & aluminum bar/aluminum ring/ plastic roll included 24" towel bar, tp holder, double robe hook & towel ring



## Dimensions



towel bar



toilet paper holder



double robe hook



towel ring

### **Warranty & Compliances**

Warranty

1 Year Limited Warranty

560854



## **Order Codes & Finishes/Colors**

Oil Rubbed Bronze (US10B)

TRUCOMATCH

Type: Job: Order Code: Approvals:

Design House reserves the right to make changes in materials, specifications & models at any time. Design House also reserves the right to discontinue product without notice or obligation.