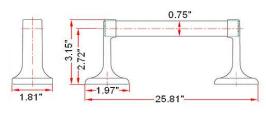

# **MILLBRIDGE Accessory Kit**



#### **Specifications**

Material Content Installation hardware Accessory zinc base & aluminum bar/aluminum ring/ plastic roll included 24" towel bar, tp holder, double robe hook & towel ring



## Dimensions



towel bar



toilet paper holder



double robe hook



towel ring

### **Warranty & Compliances**

Warranty

1 Year Limited Warranty

560854



## **Order Codes & Finishes/Colors**

Oil Rubbed Bronze (US10B)

TRUCOMATCH

Type: Job: Order Code: Approvals:

Design House reserves the right to make changes in materials, specifications & models at any time. Design House also reserves the right to discontinue product without notice or obligation.