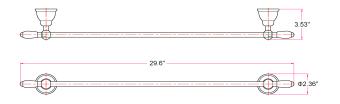

# **WESTMOOR Bath Accessories Collection**



## **Specifications**

zinc base & brass bar/brass ring/steel roll **Material Content** 

included Installation hardware



#### **Dimensions**



24" towel bar





tp holder

towel ring

### **Warranty & Compliances**

Warranty

1 Year Limited Warranty



# **Order Codes & Finishes/Colors**

24" towel bar tp holder

**Chrome with White** 560516 560524

robe hook towel ring **Chrome with White** 560532 560540

Type: Job:

Order Code:

Approvals:

Design House reserves the right to make changes in materials, specifications & models at any time. Design House also reserves the right to discontinue product without notice or obligation.