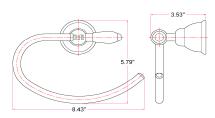

# **WESTMOOR Bath Accessories Collection**



## **Specifications**

zinc base & brass bar/brass ring/steel roll **Material Content** 

included Installation hardware



#### **Dimensions**



24" towel bar





tp holder

towel ring

### **Warranty & Compliances**

Warranty

1 Year Limited Warranty



# **Order Codes & Finishes/Colors**

24" towel bar tp holder

**Chrome with White** 560516 560524

robe hook towel ring **Chrome with White** 560532 560540

Type: Job:

Order Code:

Approvals:

Design House reserves the right to make changes in materials, specifications & models at any time. Design House also reserves the right to discontinue product without notice or obligation.