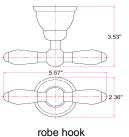

#### **Dimensions**

24" towel bar

tp holder

towel ring

# **Order Codes & Finishes/Colors**

24" towel bar tp holder

**Chrome with White** 560516 560524

robe hook towel ring **Chrome with White** 560532 560540

Type: Job:

Order Code:

Approvals:

Design House reserves the right to make changes in materials, specifications & models at any time. Design House also reserves the right to discontinue product without notice or obligation.