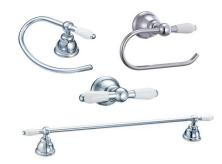

# **WESTMOOR Bath Accessories Collection**

# **Order Codes & Finishes/Colors**

24" towel bar tp holder

**Chrome with White** 560516 560524

robe hook towel ring **Chrome with White** 560532 560540

Type: Job:

Order Code:

Approvals:

Design House reserves the right to make changes in materials, specifications & models at any time. Design House also reserves the right to discontinue product without notice or obligation.