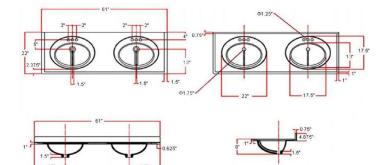

## **SPECIFICATIONS**

MATERIAL: Cultured Marble 100% Silicone TOOLS NEEDED FOR INSTALLATION:

**ASSEMBLED DIMENSIONS:** 11.09 in  $H \times 61$  in  $W \times 22$  in D

**ASSEMBLED WEIGHT:** 93.26 lbs

NUMBER OF MOUNTING HOLES:

**BOWL MATERIAL:** Cultured Marble

**BACK SPLASH INCLUDED:** Yes NUMBER OF BOWLS: 2

**BOWL DIMENSIONS:** 5.63 in  $H \times 12.4$  in  $W \times 18.7$  in D

**BOWL SHAPE:** Oval SINK THICKNESS: 0.98in **MOUNTING TYPE:** Integrated **OVERFLOW HOLE:** Yes