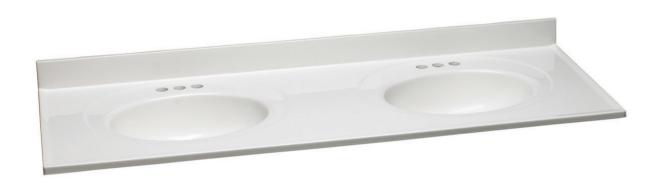

## 61" Cultured Marble Double Vanity Top Solid White

**BOWL MATERIAL:** Cultured Marble

**BACK SPLASH INCLUDED:** Yes NUMBER OF BOWLS: 2

**BOWL DIMENSIONS:** 5.63 in  $H \times 12.4$  in  $W \times 18.7$  in D

**BOWL SHAPE:** Oval SINK THICKNESS: 0.98in **MOUNTING TYPE:** Integrated **OVERFLOW HOLE:** Yes

**VANITY TOP COLOR:** Solid White

**FAUCET TYPE:** Centerset

WARRANTY: 5-Year limited warranty Yes

**LEGAL FOR SALE IN CALIFORNIA:** 

TYPE: JOB:

**ORDER CODE:** APPROVALS: