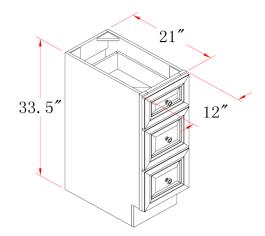

### **Dimensions**

**Chestnut Glaze Finish** 

## **Order Codes & Finishes/Colors**

**Fully Assembled** 

**12"w x 21"d x 33.5"h** 539551

Type:

Job:

Order Code:

Approvals:

Design House reserves the right to make changes in materials, specifications & models at any time. Design House also reserves the right to discontinue product without notice or obligation.