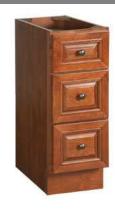

# **Montclair Bank of Drawers**

# **Specifications**

Solid wood door frames and drawer fronts
Full extension ball bearing drawer glides
Oil rubbed bronze hardware with TruMatch™ finish
Durable water-resistant finish

### **Dimensions**

**Chestnut Glaze Finish** 