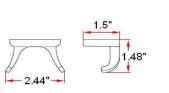

# **MILLBRIDGE Accessory Kit**



#### **Specifications**

Material Content Installation hardware Accessory zinc base & aluminum bar/aluminum ring/ plastic roll included 24" towel bar, toilet paper holder, double robe hook and towel ring



## Dimensions



towel bar



toilet paper holder



double robe hook



towel ring

#### **Warranty & Compliances**

Warranty

1 Year Limited Warranty



## **Order Codes & Finishes/Colors**

Satin Nickel (US15) Polished Chrome (US26) 534644 **TRUMMATCH** 534628 **TRUMMATCH**  Type: Job: Order Code: Approvals:

Design House reserves the right to make changes in materials, specifications & models at any time. Design House also reserves the right to discontinue product without notice or obligation.