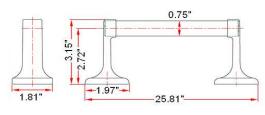

# **MILLBRIDGE Accessory Kit**



#### **Specifications**

Material Content Installation hardware Accessory zinc base & aluminum bar/aluminum ring/ plastic roll included 24" towel bar, toilet paper holder, double robe hook and towel ring



## Dimensions



towel bar



toilet paper holder



double robe hook



towel ring

#### **Warranty & Compliances**

Warranty

1 Year Limited Warranty



## **Order Codes & Finishes/Colors**

Satin Nickel (US15) Polished Chrome (US26) 534644 **TRUMMATCH** 534628 **TRUMMATCH**  Type: Job: Order Code: Approvals:

Design House reserves the right to make changes in materials, specifications & models at any time. Design House also reserves the right to discontinue product without notice or obligation.