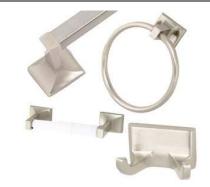

# **MILLBRIDGE Accessory Kit**

#### **Specifications**

Material Content Installation hardware Accessory zinc base & aluminum bar/aluminum ring/ plastic roll included 24" towel bar, toilet paper holder, double robe hook and towel ring