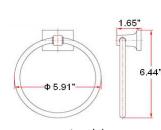

# **MILLBRIDGE Accessory Kit**



#### **Specifications**

Material Content Installation hardware Accessory zinc base & aluminum bar/aluminum ring/ plastic roll included 24" towel bar, toilet paper holder, double robe hook and towel ring



## Dimensions



towel bar



toilet paper holder



double robe hook



towel ring

#### **Warranty & Compliances**

Warranty

1 Year Limited Warranty



## **Order Codes & Finishes/Colors**

Satin Nickel (US15) Polished Chrome (US26) 534644 **TRUMMATCH** 534628 **TRUMMATCH**  Type: Job: Order Code: Approvals:

Design House reserves the right to make changes in materials, specifications & models at any time. Design House also reserves the right to discontinue product without notice or obligation.