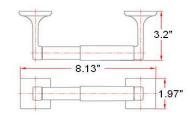

# **MILLBRIDGE Accessory Kit**



#### **Specifications**

Material Content Installation hardware Accessory zinc base & aluminum bar/aluminum ring/ plastic roll included 24" towel bar, toilet paper holder, double robe hook and towel ring



## Dimensions



towel bar



toilet paper holder



double robe hook



towel ring

#### **Warranty & Compliances**

Warranty

1 Year Limited Warranty



## **Order Codes & Finishes/Colors**

Satin Nickel (US15) Polished Chrome (US26) 534644 **TRUMMATCH** 534628 **TRUMMATCH**  Type: Job: Order Code: Approvals:

Design House reserves the right to make changes in materials, specifications & models at any time. Design House also reserves the right to discontinue product without notice or obligation.