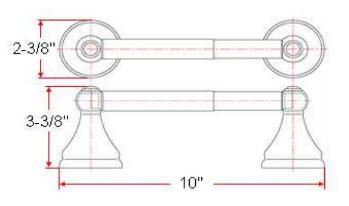

## **SPECIFICATIONS**

| MATERIAL CONSTRUCTION:         | Zinc                      |
|--------------------------------|---------------------------|
| PVD FINISH:                    | No                        |
| ASSEMBLY REQUIRED:             | Yes                       |
| TOOLS NEEDED FOR INSTALLATION: | Screwdriver               |
| ASSEMBLED DIMENSIONS:          | 3.38" H × 10" L × 2.38" D |
| ASSEMBLED WEIGHT:              | 0.69 lbs.                 |
| MIN. LENGTH:                   | N/A                       |
| MAX LENGTH:                    | N/A                       |
| SCREWS INCLUDED:               | Yes                       |
| DRYWALL ANCHORS INCLUDED:      | Yes                       |
| CENTER TO CENTER:              | N/A                       |
|                                |                           |