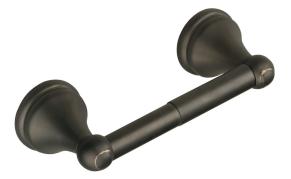

## Allante Toilet Paper Holder Oil Rubbed Bronze





## **SPECIFICATIONS**

| MATERIAL CONSTRUCTION:         | Zinc                      |
|--------------------------------|---------------------------|
| PVD FINISH:                    | No                        |
| ASSEMBLY REQUIRED:             | Yes                       |
| TOOLS NEEDED FOR INSTALLATION: | Screwdriver               |
| ASSEMBLED DIMENSIONS:          | 3.38" H × 10" L × 2.38" D |
| ASSEMBLED WEIGHT:              | 0.69 lbs.                 |
| MIN. LENGTH:                   | N/A                       |
| MAX LENGTH:                    | N/A                       |
| SCREWS INCLUDED:               | Yes                       |
| DRYWALL ANCHORS INCLUDED:      | Yes                       |
| CENTER TO CENTER:              | N/A                       |
|