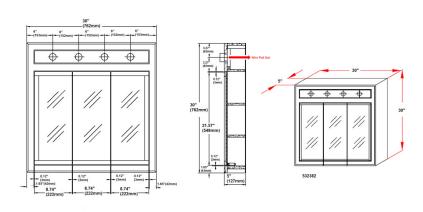

## **SPECIFICATIONS**

MATERIAL CONSTRUCTION: Wood

ASSEMBLY REQUIRED: No

TOOLS NEEDED FOR INSTALLATION: Electric Drill, Screwdriver

ASSEMBLED DIMENSIONS:  $30" \text{ H} \times 30" \text{ L} \times 5" \text{ D}$ 

WEIGHT: 39 lbs.

NUMBER OF DOORS: 3

DOOR MATERIAL: Mirror

NUMBER OF SHELVES: 2

ADJUSTABLE SHELVES: No

SHELF MAX WEIGHT CAPACITY: 10 lbs.

SHELF WIDTH: 28.74"

SHELFTHICKNESS: 0.47"