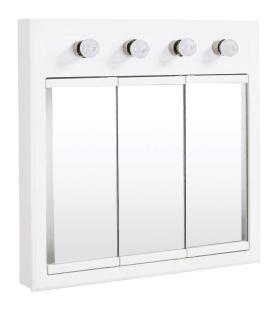

## Concord Lighted Medicine Cabinet Mirror 30" White

WEIGHT: 39 lbs.

NUMBER OF DOORS: 3

DOOR MATERIAL: Mirror

NUMBER OF SHELVES: 2

ADJUSTABLE SHELVES: No

SHELF MAX WEIGHT CAPACITY: 10 lbs.

SHELF WIDTH: 28.74"

SHELFTHICKNESS: 0.47"

SHELF MATERIAL: Plywood

**FACE FRAME MATERIAL**: MDF

SIDES MATERIAL: Particle Board

BOTTOM MATERIAL: Particle Board

BACK PANEL MATERIAL: Plywood
BACK BRACE MATERIAL: Plywood

GLASS STYLE: Beveled Edges

LIGHTED: Yes

QTY OF LAMPS: 4

**POWER SOURCE:** AC/DC

MOUNTING HARDWARE INCLUDED: No

MOUTING TYPE: Surface

WARRANTY: I-Year limited warranty
CARB COMPLIANT: CARB Phase 2

TSCATITLE IV COMPLIANT: Ye

TYPE: JOB: ORDER CODE: APPROVALS: