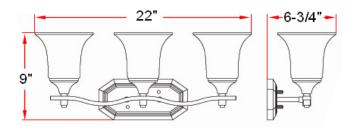

## Dimensions

| Warranty & Compliances |                                            |           |             |  |
|------------------------|--------------------------------------------|-----------|-------------|--|
| Warranty               | 2 Year Limited Warranty                    |           |             |  |
| UL                     | UL/cUL listed; Suitable for damp locations |           |             |  |
| ADA                    | N/A                                        |           |             |  |
| EnergyStar             | compliant                                  |           |             |  |
| Companion Fix          | tures                                      |           |             |  |
| 3 LT Vanity Light      | 515908                                     | TRUMMATCH |             |  |
| 1 LT Wall Sconce       | 515874                                     | TRU       |             |  |
| 1 LT Wall Mount        | 515882                                     | TRU       |             |  |
| 2 LT Wall Mount        | 515890                                     | TRU       |             |  |
| 4 LT Vanity Light      | 515916                                     | TRUMMATCH |             |  |
| 1 LT Ceiling Mount     | 515841                                     | TRUMMATCH |             |  |
| 2 LT Ceiling Mount     | 515858                                     | TRUMMATCH | Туре:       |  |
| 3 LT Ceiling Mount     | 515866                                     | TRUMATCH  | Job:        |  |
| 3 LT Chandelier        | 515783                                     | TRUMATCH  | Order Code: |  |
| 5 LT Chandelier        | 515791                                     | TRUMATCH  | Approvals:  |  |
| 9 LT Chandelier        | 515809                                     | TRUMATCH  |             |  |
| Island Light           | 515817                                     | TRUMATCH  |             |  |
| Pendant                | 515825                                     | TRUMATCH  |             |  |
| Mini Pendant           | 515833                                     | TRUMATCH  |             |  |