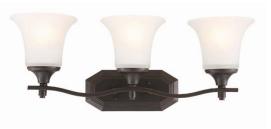

## JUNEAU 3 LT Vanity Light

## **Specifications**

| Material Construction: | Formed Steel                                        |  |  |
|------------------------|-----------------------------------------------------|--|--|
| Lens:                  | Frosted glass                                       |  |  |
| Lamp Type & Wattage:   | Three 13W GU 24 CFL lamps (2700K)                   |  |  |
| Mounting:              | Wall mounted; Suitable for up/down mounting         |  |  |
| Finish:                | Oil Rubbed Bronze (US10B)                           |  |  |
| Voltage:               | 120V                                                |  |  |
| Weight:                | 5.1 lbs                                             |  |  |
| Companion Fixtures:    | Chandeliers, wall mounts, pendants & ceiling mounts |  |  |
|                        |                                                     |  |  |