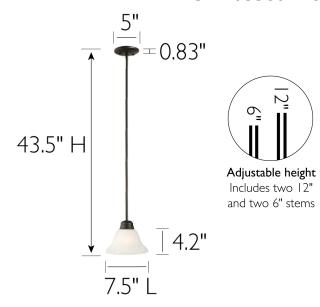

**ASSEMBLED DIMENSIONS:** 43.5" H × 7.5" L × 7.5" D

2.77 lbs. WEIGHT:

**BACKPLATE DIMENSIONS:** N/A

CANOPY/PLATE DIMENSIONS: 0.827" H × 5" D

**GLASS/SHADE DIMENSIONS:**  $4.2" H \times 7.5" L \times 7.5" D$ 