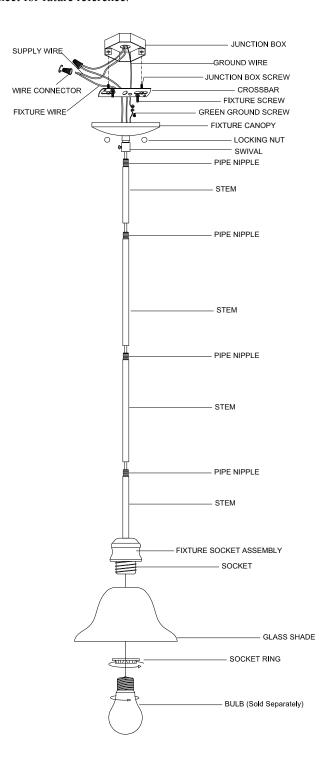

## ASSEMBLY/INSTALLATION INSTRUCTION

IF IN DOUBT ABOUT ELECTRICAL INSTALLATION, CONSULT A LICENSED ELECTRICIAN.

- 1. Before beginning the installation, carefully unpack and identify all parts.
- **2.** Turn the electrical power to the installation point OFF.
- **3.** Carefully pull the wires through the STEMS into the FIXTURE CANOPY as shown in Figure 1. Thread PIPE NIPPLE into STEMS as shown. Attach as many of the stems as desired to make the suitable height.

**Note:** Most of Mini Pendant provided with (4) stems (6"+12"+12"+6"). The quantities and lengths of the stems depend on the style you purchased.

- **4.** Attach first STEM to SWIVAL located at bottom of CANOPY.
- **5.** Attach the last STEM to FIXTURE SOCKET ASSEMBLY and carefully pull excess wires through CANOPY.
- **6.** Using (2) JUNCTION BOX SCREWS, securely fasten the CROSSBAR to the JUNCTION box.
- 7.MAKE WIRE CONNECTIONS: Position the FIXTURE under the JUNCTION BOX, Connect the SUPPLY GROUND WIRE to the FIXTURE GROUND WIRE. Secure both to the CROSSBAR with GREEN GROUND SCREW. Using wire Connectors, connect the SUPPLY WHITE WIRE(S) to the FIXTURE WHITE(or RIBBED) LEAD(S); Connect the SUPPLY BLACK (or RED) WIRE to the FIXTURE BLACK (or SMOOTH) LEAD(S). Make sure that there are no exposed wires and wrap all connections with approved electrical tape.
- **8.** Fit the heads of the FIXTURE SCREWS through the KEYHOLE in FIXTURE CANOPY, Thread (2) LOCKING NUTS onto the ends of FIXTURE SCREWS. Hand tighten to secure fixture to ceiling. Be sure that there are no trapped or pinched wires.
- **9.** Locate GLASS SHADE and pass over the SOCKET. Thread SOCKET RING onto end of the SOCKET. Hand tighten until snug.

- **10.** Install the BULB (Sold separately) referring to fixture labels for maximum wattage.
- 11. Restore electrical power to installation point. Retain this sheet for future reference.