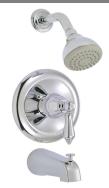

# **ASPEN Tub & Shower Faucet**

### **Specifications**

Material ContentBrass body with zinc alloy handle and spoutCartridgeCeramic Disc Cartridge; Pressure Balanced

Lever Handle Operation(1/4) quarter turn stopSpoutPull-up diverter spoutShower HeadSingle Function