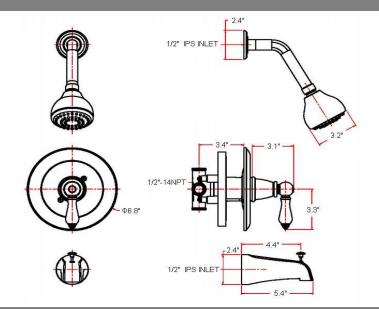

# **ASPEN Tub & Shower Faucet**



### **Specifications**

Material ContentBrass body with zinc alloy handle and spoutCartridgeCeramic Disc Cartridge; Pressure Balanced

Lever Handle Operation(1/4) quarter turn stopSpoutPull-up diverter spoutShower HeadSingle Function



#### **Dimensions**



### **Warranty & Compliances**

Warranty Lifetime Limited Warranty
IAPMO/UPC UPC & cUPC Compliant

ASME ASME A112.18.1
ANSI Compliant

ADA Compliant
CSA Compliant







# Order Codes & Finishes/Colors

 Satin Nickel (US15)
 526822

 Oil Rubbed Bronze (US10B)
 526814

Polished Chrome (US16) 526830

Presure BALANCED Presure BALANCED Presure BALANCED

TRUCOMATCH

Type:

Job:

Order Code: Approvals:

Design House reserves the right to make changes in materials, specifications & models at any time. Design House also reserves the right to discontinue product without notice or obligation.