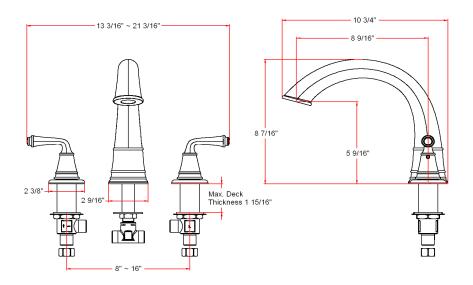

#### **Specifications**

Flow Rate (GPM) 5.1 GPM @ 20 psi

Material Content Brass body with zinc handle

1/4 quarter turn stop

Spout dimensions8-9/16"CartridgeCeramic diskHand held sprayerNot included

#### **Dimensions**

Lever handle operation