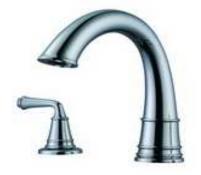

# **Eden Roman Tub Faucet**

#### **Specifications**

Flow Rate (GPM) 5.1 GPM @ 20 psi

Material Content Brass body with zinc handle

1/4 quarter turn stop

Spout dimensions8-9/16"CartridgeCeramic diskHand held sprayerNot included