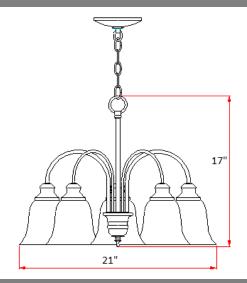

# Ridgeway 5LT Chandelier ORB



## **Specifications**

Material Construction:Formed SteelLens:Alabaster glass

Lamp Type & Wattage: Five 60W, medium base incandescent bulbs

Mounting: Ceiling mounted

Finish: Oil Rubbed Bronze (US10B)

Voltage: 120V Weight: 12 lbs.

Companion Fixtures: Chandelier, wall mounts, mini pendant



#### **Dimensions**



## Warranty & Compliances

Warranty 10 Year Limited Warranty

UL UL/cUL Listed; Suitable for dry locations

ADA N/A EnergyStar N/A





### Companion Fixtures

| oompamon i ixtai oo |        |             |
|---------------------|--------|-------------|
| 5 LT Chandelier     | 519322 | TRUMMATCH   |
| 1 LT Wall Mount     | 519363 | TRU         |
| 2 LT Wall Mount     | 519371 | TRUEDMATCH  |
| 3 LT Wall Mount     | 518389 | TRU         |
| 4 LT Wall Mount     | 519397 | TRU ( MATCH |
| 3 LT Chandelier     | 519330 | TRUMMATCH   |
| Mini Pendant        | 519355 | TRUMMATCH   |

Type: Job:

Order Code:

Approvals:

Design House reserves the right to make changes in material, specifications & models at any time. Design House also reserves the right to discontinue without notice or obligatio