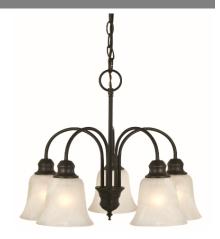

# Ridgeway 5LT Chandelier ORB

## **Specifications**

Material Construction:Formed SteelLens:Alabaster glass

Lamp Type & Wattage: Five 60W, medium base incandescent bulbs

Mounting: Ceiling mounted

Finish: Oil Rubbed Bronze (US10B)

Voltage: 120V Weight: 12 lbs.