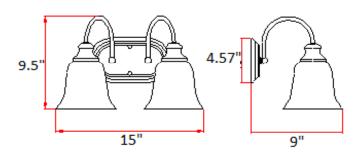

# **Ridgeway 2LT Wall Mount ORB**



## **Specifications**

Material Construction:Formed SteelLens:Alabaster glass

Lamp Type & Wattage: Two 60W, medium base incandescent bulbs

Mounting: Wall mounted, suitable for up/down mounting

Finish: Oil Rubbed Bronze (US10B)

Voltage: 120V Weight: 5 lbs.

Companion Fixtures: Chandeliers, wall mounts, mini pendant



### **Dimensions**



### Warranty & Compliances

Warranty 10 Year Limited Warranty

UL UL/cUL Listed; Suitable for damp locations

ADA N/A EnergyStar N/A

| UMITED         |
|----------------|
| $(\mathbf{w})$ |
| ARA            |



### **Companion Fixtures**

| 2 LT Wall Mount | 519371 | TRUMATCH   |
|-----------------|--------|------------|
| 1 LT Wall Mount | 519363 | TRUEDMATCH |
| 3 LT Wall Mount | 519389 | TRUMATCH   |
| 4 LT Wall Mount | 519397 | TRU        |
| 5 LT Chandelier | 519322 | TRU        |
| 3 LT Chandelier | 519330 | TRU        |
| Mini Pendant    | 519355 | TRUMATCH   |

Type: Job: Order Code: Approvals:

Design House reserves the right to make changes in material, specifications & models at any time. Design House also reserves the right to discontinue without notice or obligation