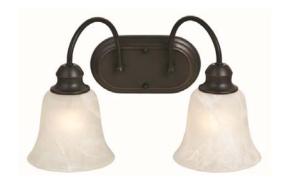

# **Ridgeway 2LT Wall Mount ORB**

## **Specifications**

Material Construction:Formed SteelLens:Alabaster glass

Lamp Type & Wattage: Two 60W, medium base incandescent bulbs

Mounting: Wall mounted, suitable for up/down mounting

Finish: Oil Rubbed Bronze (US10B)

Voltage: 120V Weight: 5 lbs.

Companion Fixtures: Chandeliers, wall mounts, mini pendant