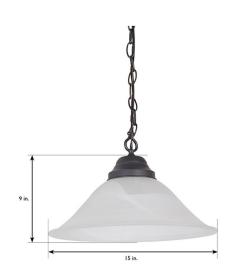

ASSEMBLED DIMENSIONS:  $9" H \times 15" L \times 15" D$ 

WEIGHT: 8.00 lbs.

BACKPLATE DIMENSIONS: N/A

**CANOPY/PLATE DIMENSIONS:**  $0.827" \text{ H} \times 5" \text{ D}$ 

GLASS/SHADE DIMENSIONS: 5.1"  $H \times 14.75$ "  $L \times 14.75$ " D