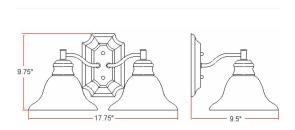

**ASSEMBLED DIMENSIONS:** 9.75" H × 17.75" L × 9.5" D

4.78 lbs. WEIGHT:

**BACKPLATE DIMENSIONS:** N/A CANOPY/PLATE DIMENSIONS: N/A

**GLASS/SHADE DIMENSIONS:**  $4.2" H \times 7.5" L \times 7.5" D$ 

**GLASS/SHADE MATERIAL:** Glass GLASS/SHADE TYPE: Alabaster **GLASS/SHADE COLOR:** White