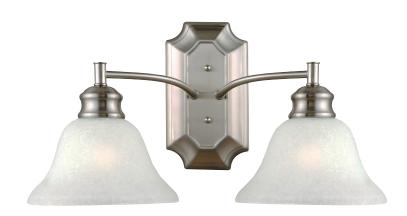

## Bristol 2-Light Wall Light Satin Nickel

**ASSEMBLED DIMENSIONS:** 9.75" H × 17.75" L × 9.5" D

4.78 lbs. WEIGHT:

**BACKPLATE DIMENSIONS:** N/A CANOPY/PLATE DIMENSIONS: N/A

**GLASS/SHADE DIMENSIONS:**  $4.2" H \times 7.5" L \times 7.5" D$ 

**GLASS/SHADE MATERIAL:** Glass GLASS/SHADE TYPE: Alabaster **GLASS/SHADE COLOR:** White