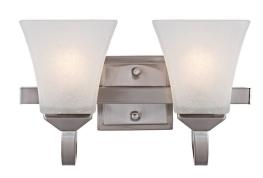

## Torino 2-Light Wall Light Satin Nickel

## **SPECIFICATIONS**

MOUNTING: Wall Sconce

SLOPED CEILING ADAPTABLE: N/A

LAMPTYPE I: 2 lamps 60W Incandescent

8" H × I4" L × 6.88" D

**BULB INCLUDED:** N/A WATTS PER BULB: 60W TOTAL WATTAGE: 120W DIMMABLE: Yes