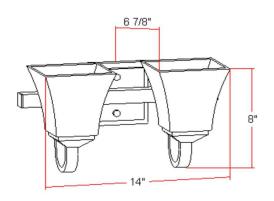

## **SPECIFICATIONS**

MOUNTING: Wall Sconce

SLOPED CEILING ADAPTABLE: N/A

LAMPTYPE I: 2 lamps 60W Incandescent

8" H × I4" L × 6.88" D

**BULB INCLUDED:** N/A WATTS PER BULB: 60W TOTAL WATTAGE: 120W DIMMABLE: Yes