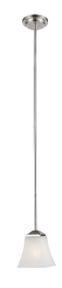

## Torino I-Light Mini Pendant Satin Nickel

## **SPECIFICATIONS**

MOUNTING: Pendant
SLOPED CEILING ADAPTABLE: N/A

LAMPTYPE I: I lamp 60W Incandescent

BULB INCLUDED: N/A
WATTS PER BULB: 60W
TOTAL WATTAGE: 60W
DIMMABLE: Yes
MATERIAL CONSTRUCTION: Steel