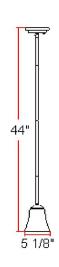

ASSEMBLED DIMENSIONS:  $44" \text{ H} \times 5.1" \text{ L} \times 5.1" \text{ D}$ 

WEIGHT: N/A

BACKPLATE DIMENSIONS: N/A

CANOPY/PLATE DIMENSIONS: N/A

GLASS/SHADE DIMENSIONS: N/A

GLASS/SHADE MATERIAL: Glass