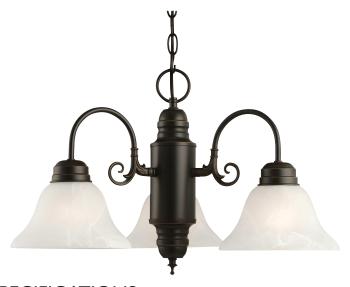

## Millbridge 3-Light Chandelier Oil Rubbed Bronze

**GLASS/SHADE MATERIAL:** Glass GLASS/SHADE TYPE: Alabaster **GLASS/SHADE COLOR:** White

N/A LED BRIGHTNESS (LUMENS):

LED COLOR CORRELATED TEMPERATURE (CCT): N/A

LED COLOR RENDERING INDEX (CRI): N/A

LED EFFICACY: N/A