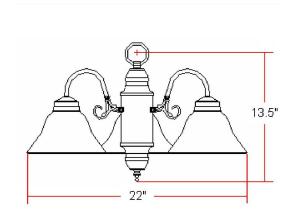

**ASSEMBLED DIMENSIONS:** 14" H × 22" L × 22" D

WEIGHT: 10.00 lbs.

**BACKPLATE DIMENSIONS:** N/A

CANOPY/PLATE DIMENSIONS: 0.827" H × 5" D

**GLASS/SHADE DIMENSIONS:**  $4.2" H \times 7.5" L \times 7.5" D$ 