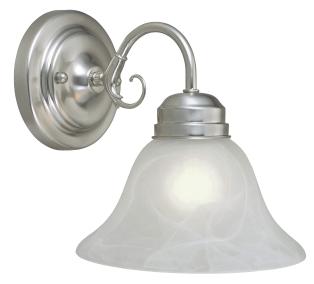

## Millbridge I-Light Wall Light Satin Nickel

GLASS/SHADE DIMENSIONS:  $4.2" \text{ H} \times 7.5" \text{ L} \times 7.5" \text{ D}$ 

GLASS/SHADE MATERIAL: Glass
GLASS/SHADE TYPE: Alabaster
GLASS/SHADE COLOR: White

LED BRIGHTNESS (LUMENS): N/A

LED COLOR CORRELATED TEMPERATURE (CCT): N/A