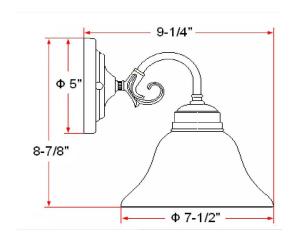

DIMMABLE: Yes

MATERIAL CONSTRUCTION: Steel

**ASSEMBLED DIMENSIONS:** 8.9"  $H \times 9.25$ "  $L \times 7.5$ " D

WEIGHT: 2.39 lbs.

**BACKPLATE DIMENSIONS:** 5.25" H  $\times$  5.25" W

CANOPY/PLATE DIMENSIONS: N/A

GLASS/SHADE DIMENSIONS:  $4.2" \text{ H} \times 7.5" \text{ L} \times 7.5" \text{ D}$ 

GLASS/SHADE MATERIAL: Glass
GLASS/SHADE TYPE: Alabaster
GLASS/SHADE COLOR: White

LED BRIGHTNESS (LUMENS): N/A

LED COLOR CORRELATED TEMPERATURE (CCT): N/A