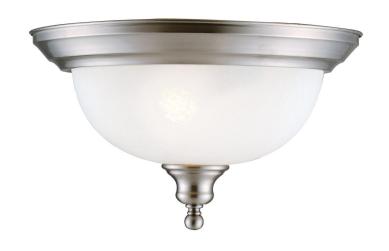

## Bristol 2-Light Ceiling Light Satin Nickel

## **SPECIFICATIONS**

MOUNTING: Flush Mount

SLOPED CEILING ADAPTABLE: No

LAMPTYPE I: 2 lamps 60W Incandescent

BULB INCLUDED: No
WATTS PER BULB: 60W
TOTAL WATTAGE: 120W

DIMMABLE: Yes
MATERIAL CONSTRUCTION: Steel

GLASS/SHADE MATERIAL: Glass
GLASS/SHADE TYPE: Alabaster
GLASS/SHADE COLOR: White

LED BRIGHTNESS (LUMENS):

LED COLOR CORRELATED TEMPERATURE (CCT): N/A

LED COLOR RENDERING INDEX (CRI): N/A

LED EFFICACY: N/A