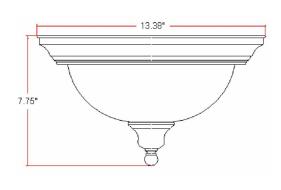

**ASSEMBLED DIMENSIONS:** 7.75"  $H \times 13.38$ "  $L \times 13.38$ " D

WEIGHT: 4.73 lbs.

BACKPLATE DIMENSIONS: N/A
CANOPY/PLATE DIMENSIONS: N/A

GLASS/SHADE DIMENSIONS:  $3.54" \text{ H} \times 10" \text{ L} \times 10" \text{ D}$ 