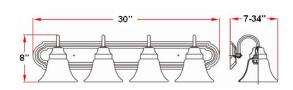

**ASSEMBLED DIMENSIONS:**  $8" H \times 30" L \times 7.75" D$ 

WEIGHT: 9.87 lbs.

**BACKPLATE DIMENSIONS:** 4.02" H × 30" W

CANOPY/PLATE DIMENSIONS: N/A

**GLASS/SHADE DIMENSIONS:** 3.94"  $H \times 6.06$ "  $L \times 6.06$ " D