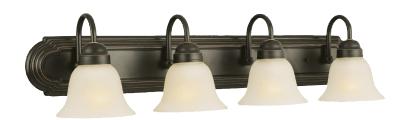

## Allante 4-Light Vanity Light Oil Rubbed Bronze

## **SPECIFICATIONS**

MOUNTING: Wall Mount

SLOPED CEILING ADAPTABLE: No

LAMPTYPE I: 4 lamps 60W Incandescent

BULB INCLUDED: No
WATTS PER BULB: 60W
TOTAL WATTAGE: 240W
DIMMABLE: Yes

MATERIAL CONSTRUCTION: Steel